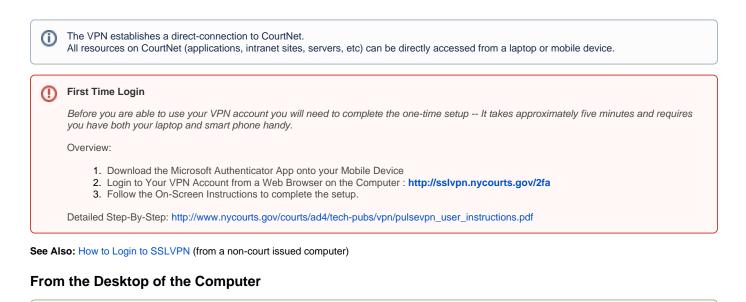

## How to Login to PULSE VPN with your Court Issued Device



Have your Mobile Device with the Authenticator App open on the screen.

Ensure you have an internet connection (typically your WiFi)

- 1. Double Click the Pulse Icon in the Task Bar
- 2. Click Connect for the AD-Pulse Connection
- 3. Enter the User Name and Password (if prompted)
- 4. Enter the 6-Digit "Secondary Token" from the Authenticator App on your Mobile Device

## Lost, Stolen or Replaced Smart Phone

You contact the helpdesk to reset the account so that a new 2FA key can be generated.

## **Related articles**

⁄!∖

- How to Login to Your NYCOURTS.GOV Email Account
- How to Login to SSLVPN
- How to Login to PULSE VPN with your Court Issued Device
- How to Login to VPN
- How to Login to Microsoft Teams